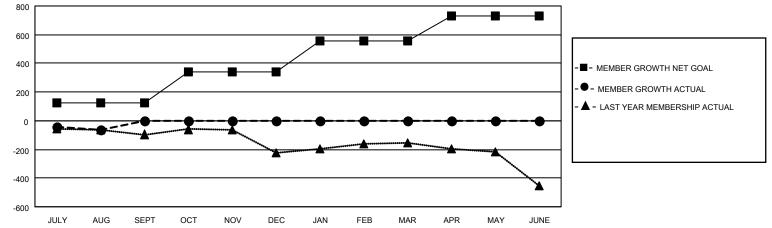

## GAT MONTHLY MEMBERSHIP PROGRESS REPORT

Multiple District 11

Results as of: 8/31/2020

LOCATION: MICHIGAN

| Clubs                 |               |           |               | Members               |                           |                         |                                                    |  |  |
|-----------------------|---------------|-----------|---------------|-----------------------|---------------------------|-------------------------|----------------------------------------------------|--|--|
| RESULTS FOR 2020-2021 |               |           |               | RESULTS FOR 2020-2021 |                           |                         |                                                    |  |  |
| QUARTER               | NEW CLUB GOAL | NEW CLUBS | DROPPED CLUBS | QUARTER               | MEMBER GROWTH NET<br>GOAL | MEMBER GROWTH<br>ACTUAL | DROPPED<br>MEMBERS ACTUAL<br>(including transfers) |  |  |
| JULY/AUG/SEPT         | 0             | 0         | 2             | JULY/AUG/SEF          | рт 126                    | 83                      | 131                                                |  |  |
| OCT/NOV/DEC           | 4             | 0         | 0             | OCT/NOV/DEC           | 213                       | 0                       | 0                                                  |  |  |
| JAN/FEB/MAR           | 4             | 0         | 0             | JAN/FEB/MAR           | 220                       | 0                       | 0                                                  |  |  |
| APR/MAY/JUNE          | 8             | 0         | 0             | APR/MAY/JUN           | E 170                     | 0                       | 0                                                  |  |  |