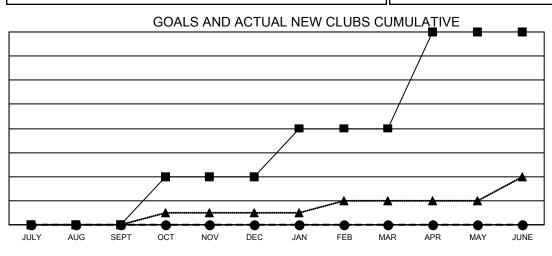

## GAT MONTHLY MEMBERSHIP PROGRESS REPORT

Multiple District 11

Results as of: 8/31/2020

LOCATION: MICHIGAN

| Clubs                 |               |           |               | Members               |                           |                         |                                                    |  |  |
|-----------------------|---------------|-----------|---------------|-----------------------|---------------------------|-------------------------|----------------------------------------------------|--|--|
| RESULTS FOR 2020-2021 |               |           |               | RESULTS FOR 2020-2021 |                           |                         |                                                    |  |  |
| QUARTER               | NEW CLUB GOAL | NEW CLUBS | DROPPED CLUBS | QUARTER               | MEMBER GROWTH NET<br>GOAL | MEMBER GROWTH<br>ACTUAL | DROPPED<br>MEMBERS ACTUAL<br>(including transfers) |  |  |
| JULY/AUG/SEPT         | 0             | 0         | 2             | JULY/AUG/SEF          | рт 126                    | 83                      | 131                                                |  |  |
| OCT/NOV/DEC           | 4             | 0         | 0             | OCT/NOV/DEC           | 213                       | 0                       | 0                                                  |  |  |
| JAN/FEB/MAR           | 4             | 0         | 0             | JAN/FEB/MAR           | 220                       | 0                       | 0                                                  |  |  |
| APR/MAY/JUNE          | 8             | 0         | 0             | APR/MAY/JUN           | E 170                     | 0                       | 0                                                  |  |  |